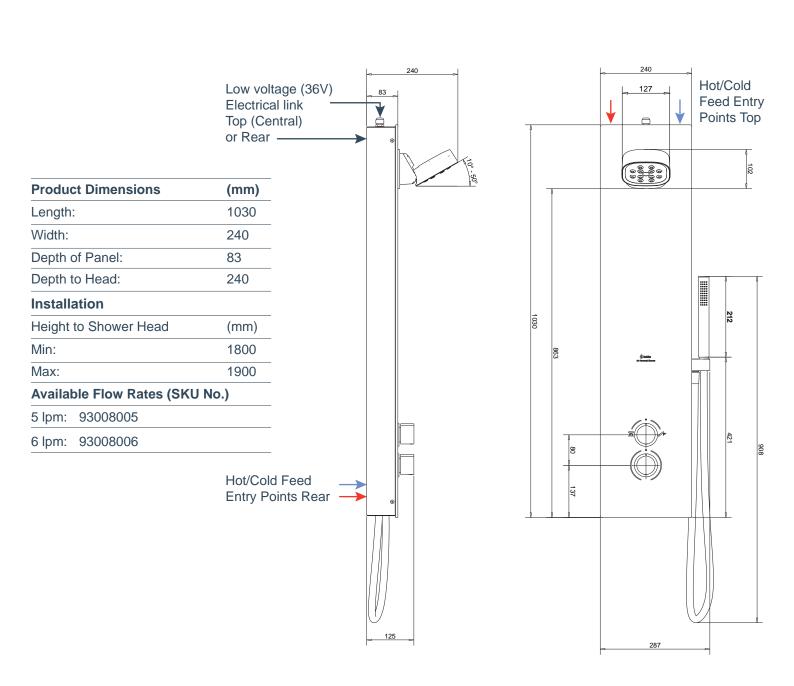

## **TECHNICAL SPECIFICATION**

SIDE ELEVATION

For further information please contact Kelda. +44 (0)2381 290 640 www.keldashowers.com

### **Deluxe Shower Panel** with eHandset<sup>™</sup>

| Electrical                                                                                        |                                                                                                                                                                     |
|---------------------------------------------------------------------------------------------------|---------------------------------------------------------------------------------------------------------------------------------------------------------------------|
| Voltage: 200-240V                                                                                 |                                                                                                                                                                     |
| Supply Phase: 1                                                                                   |                                                                                                                                                                     |
| Frequency: 50/60Hz                                                                                |                                                                                                                                                                     |
| Enclosure Rating: Trai                                                                            | nsformer IP67, Kelda hub IPX5                                                                                                                                       |
| Requires 3Amp switch                                                                              | ned fused spur in dry zone                                                                                                                                          |
| Fused spur to be conr                                                                             | nected back to 32A 30mA RCBO                                                                                                                                        |
| Logistics                                                                                         |                                                                                                                                                                     |
| Net Weight: 12Kg                                                                                  |                                                                                                                                                                     |
| Packed Weight: 14Kg                                                                               |                                                                                                                                                                     |
| Packaged Dimensions                                                                               | s: (H) 1145 x (W) 374 x (D) 224                                                                                                                                     |
| Construction                                                                                      |                                                                                                                                                                     |
| Glass:                                                                                            | Low Iron Tempered Glass (6mm)                                                                                                                                       |
| Panel Body:                                                                                       | SAE 304 Stainless Steel                                                                                                                                             |
| Shower Head:                                                                                      | Chrome Plated ABS                                                                                                                                                   |
| Shower Faceplate:                                                                                 | ABS                                                                                                                                                                 |
| Shower Handset:                                                                                   | Chrome Plated ABS                                                                                                                                                   |
| Nozzles:                                                                                          | TPE                                                                                                                                                                 |
| Operation                                                                                         |                                                                                                                                                                     |
| Kelda air powered Fle<br>Requires hot and cold<br>Inlet connections 15m<br>Position of water conn | hower with adjustable Flex head<br>x adjustable shower head<br>water supply<br>m copper pipe or 1/2" BSP<br>ection from backside / top<br>arate instal kit 85001000 |
| Minimum advised wor                                                                               | king pressure 1 bar                                                                                                                                                 |
| Maximum advised wo                                                                                | rking pressure 5 bar                                                                                                                                                |
| Thermostatic mixing v                                                                             | alve included - TMV2                                                                                                                                                |
| Maintenance Schedu                                                                                | ule*                                                                                                                                                                |
| External Surfaces:                                                                                | Daily/Weekly                                                                                                                                                        |
| Showerhead:                                                                                       | Quarterly                                                                                                                                                           |
| Internal Decede:                                                                                  | D: Annually                                                                                                                                                         |