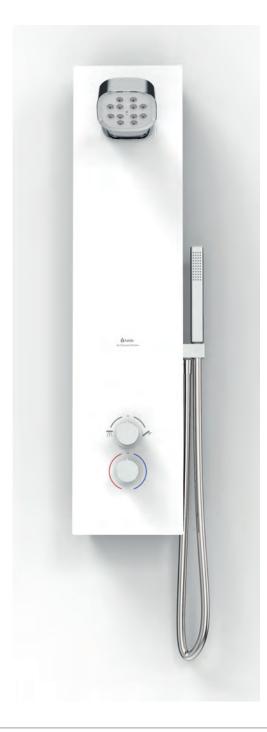

# Deluxe Shower Panel with eHandset<sup>™</sup>

FRONT ELEVATION

### **Deluxe Shower Panel** with eHandset<sup>™</sup>

| Electrical                                                                                        |                                                                                                                                                                     |
|---------------------------------------------------------------------------------------------------|---------------------------------------------------------------------------------------------------------------------------------------------------------------------|
| Voltage: 200-240V                                                                                 |                                                                                                                                                                     |
| Supply Phase: 1                                                                                   |                                                                                                                                                                     |
| Frequency: 50/60Hz                                                                                |                                                                                                                                                                     |
| Enclosure Rating: Trai                                                                            | nsformer IP67, Kelda hub IPX5                                                                                                                                       |
| Requires 3Amp switch                                                                              | ned fused spur in dry zone                                                                                                                                          |
| Fused spur to be conr                                                                             | nected back to 32A 30mA RCBO                                                                                                                                        |
| Logistics                                                                                         |                                                                                                                                                                     |
| Net Weight: 12Kg                                                                                  |                                                                                                                                                                     |
| Packed Weight: 14Kg                                                                               |                                                                                                                                                                     |
| Packaged Dimensions                                                                               | s: (H) 1145 x (W) 374 x (D) 224                                                                                                                                     |
| Construction                                                                                      |                                                                                                                                                                     |
| Glass:                                                                                            | Low Iron Tempered Glass (6mm)                                                                                                                                       |
| Panel Body:                                                                                       | SAE 304 Stainless Steel                                                                                                                                             |
| Shower Head:                                                                                      | Chrome Plated ABS                                                                                                                                                   |
| Shower Faceplate:                                                                                 | ABS                                                                                                                                                                 |
| Shower Handset:                                                                                   | Chrome Plated ABS                                                                                                                                                   |
| Nozzles:                                                                                          | TPE                                                                                                                                                                 |
| Operation                                                                                         |                                                                                                                                                                     |
| Kelda air powered Fle<br>Requires hot and cold<br>Inlet connections 15m<br>Position of water conn | hower with adjustable Flex head<br>x adjustable shower head<br>water supply<br>m copper pipe or 1/2" BSP<br>ection from backside / top<br>arate instal kit 85001000 |
| Minimum advised wor                                                                               | king pressure 1 bar                                                                                                                                                 |
| Maximum advised wo                                                                                | rking pressure 5 bar                                                                                                                                                |
| Thermostatic mixing v                                                                             | alve included - TMV2                                                                                                                                                |
| Maintenance Schedu                                                                                | ule*                                                                                                                                                                |
| External Surfaces:                                                                                | Daily/Weekly                                                                                                                                                        |
| Showerhead:                                                                                       | Quarterly                                                                                                                                                           |
| Internal Decede:                                                                                  | D: Annually                                                                                                                                                         |